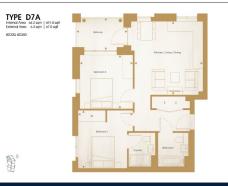

#### **RESIDENTIAL - APARTMENT**

107-111 HORNSEY PARK RD, WOOD GREEN, N8 0ER, LONDON, LONDON, UNITED KINGDOM

LISTING ID: TENURE: TITLE: SIZE BUILT-UP: SIZE LAND: ■ NO. OF FLOORS: FLOOR/LEVEL: BED ROOMS: BATH ROOMS: MAIDS ROOMS: PARKING SPACES: LAYOUT TYPE: FACING: VIEWING:

SELLING PRICE:

**CONDITION:** 

FURNISHING:

LISTING DATE:

**COMPLETION YEAR:** 

SGLD77609325 **LEASEHOLD 999** N/A 691SQFT (64SQM) 12.000AC (4.856HA) 14 2 - LOW FLOOR 2 2 N/A N/A CORNER N/A OTHER

2025 **ORIGINAL CONDITION** PARTIALLY FURNISHED JUL 07, 2023

#### **CLARENDON**

Apartment for Sale: Partially furnished, 2 bedroom, 2 bathroom. Completion in 2025, this low floor corner unit is in original condition. Tenure: Leasehold 999