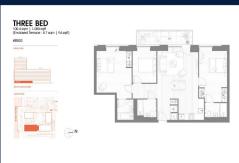

## **RESIDENTIAL - APARTMENT** 1,080SQFT (100SQM) / CALL FOR PRICE!

The Leonard: 3 - Bedroom

SIZE LAND: N/A ■ NO. OF FLOORS: 16

FLOOR/LEVEL: N/A - GROUND FLOOR

**BED ROOMS: BATH ROOMS:** 3 **MAIDS ROOMS:** N/A ■ PARKING SPACES: N/A **OTHER** LAYOUT TYPE: **■ FACING:** N/A **VIEWING: OTHER** 

**■ SELLING PRICE:** 