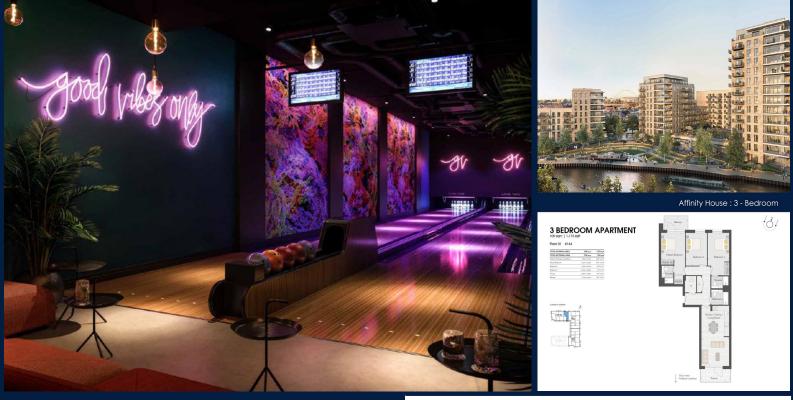

#### **BERESFORD AVENUE, WEMBLEY, ALPERTON, HA0 1NW, LONDON, LONDON, UNITED KINGDOM**

LISTING ID: TENURE: TITLE: SIZE BUILT-UP: SIZE LAND: NO. OF FLOORS: FLOOR/LEVEL: BED ROOMS: BATH ROOMS: MAIDS ROOMS: PARKING SPACES: LAYOUT TYPE: FACING: VIEWING: SELLING PRICE: COMPLETION YEAR:

CONDITION:

FURNISHING:

LISTING DATE:

SGLD76877725 **LEASEHOLD 999** N/A 1,173SQFT (109SQM) N/A 9 N/A - LOW FLOOR 3 3 N/A N/A **INTERMEDIATE** N/A PARK / GREENERY VIEW 2022

### **GRAND UNION**

Apartment for Sale: Partially furnished, 3 bedroom, 3 bathroom. Completion in 2022, this low floor intermediate unit is in original condition. Tenure: Leasehold 999

## **INTERIOR FACILITIES**

- Air-Conditioning
- Bathtub
- Terrace