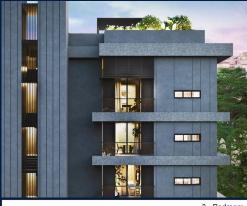

#### **RESIDENTIAL - CONDOMINIUM**

89 KOON SENG ROAD, EAST COAST, MARINE

PARADE, SINGAPORE 427028

**LISTING ID:** SGLD76778532 **TENURE: FREEHOLD** 

■ TITLE: N/A

SIZE BUILT-UP: 1.033SQFT (96SQM) SIZE LAND: 1,227SQFT (114SQM) ■ NO. OF FLOORS: 5

#### **KOON SENG HOUSE**

Spacious 1,033sqft (96sqm), partially furnished, 3 bedroom, 2 bathroom Condominium for Sale. Completion in 2027, this unit is in original condition. Others: freeholdLocated in Singapore's district D15 near East Coast, Marine Parade in the area East Coast (Central region).