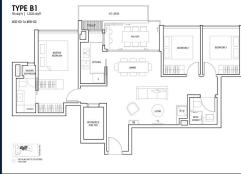

FLOOR/LEVEL:

N/A - N/A

**BED ROOMS:** 3 **BATH ROOMS:** 2 **MAIDS ROOMS:** N/A ■ PARKING SPACES: N/A

**REGULAR LAYOUT TYPE:** 

**■ FACING:** N/A **VIEWING: OTHER** 

**■ SELLING PRICE:** 

**■ COMPLETION YEAR:** 

#### **KOON SENG HOUSE**

Spacious 1,033sqft (96sqm), partially furnished, 3 bedroom, 2 bathroom Condominium for Sale. Completion in 2027, this unit is in original condition. Others: freeholdLocated in Singapore's district D15 near East Coast, Marine Parade in the area East Coast (Central region).