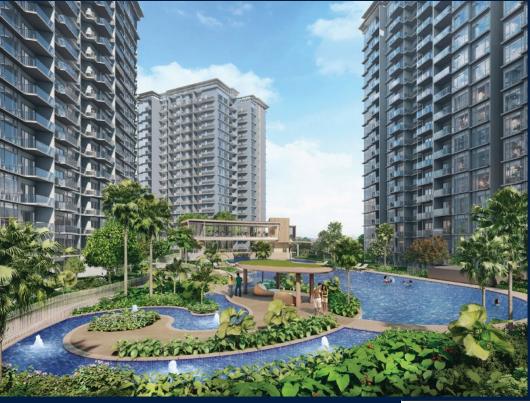

#### **RESIDENTIAL - CONDOMINIUM**

16 DUNMAN ROAD, EAST COAST, MARINE PARADE,

**SINGAPORE 439188** 

■ LISTING ID: SGLD76513127 ■ TENURE: LEASEHOLD 99

■ TITLE: N/A

■ **SIZE BUILT-UP**: 775SQFT (72SQM)
■ **SIZE LAND**: 6.236AC (2.523HA)

#### **GRAND DUNMAN**

Condominium for Sale: Partially furnished, 2 bedroom, 2 bathroom. Completion in 2028, this unit is in original condition. Tenure: Leasehold 99 Located in Singapore's district D15 near East Coast, Marine Parade in the area East Coast (Central region).

#### **EXTERIOR FACILITIES**

24 Hours Security

Clubhouse

Covered Car Park

• Function Room

VISIT THIS PROPERTY AT: https://www.sophiatanproperties.com/property/SGLD76513127

L3008899K R005309D