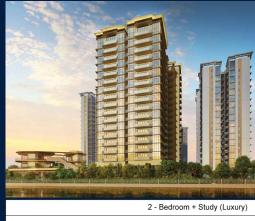

#### **RESIDENTIAL - CONDOMINIUM**

16 DUNMAN ROAD, EAST COAST, MARINE PARADE,

**SINGAPORE 439188** 

■ LISTING ID: SGLD76513127 ■ TENURE: LEASEHOLD 99

■ TITLE: N/A

■ **SIZE BUILT-UP**: 775SQFT (72SQM)
■ **SIZE LAND**: 6.236AC (2.523HA)

**■ NO. OF FLOORS**: 18

■ FLOOR/LEVEL: 1 - LOW FLOOR

■ BED ROOMS: 2+1
■ BATH ROOMS: 2
■ MAIDS ROOMS: N/A
■ PARKING SPACES: N/A

■ LAYOUT TYPE: REGULAR

■ FACING: N/A
■ VIEWING: OTHER

■ SELLING PRICE: CALL FOR PRICE

#### **GRAND DUNMAN**

Condominium for Sale: Partially furnished, 2 bedroom, 2 bathroom. Completion in 2028, this unit is in original condition. Tenure: Leasehold 99 Located in Singapore's district D15 near East Coast, Marine Parade in the area East Coast (Central region).