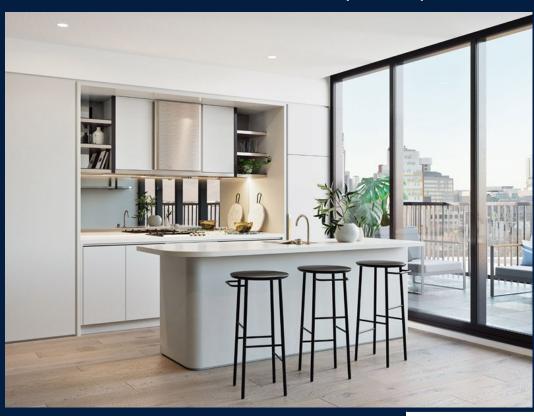

#### THE MARKER

Spacious 1,738sqft (161sqm), partially furnished, 3 bedroom, 2 bathroom Apartment for Sale. Completed in 2021, this middle floor corner unit is in original condition. Others: Freehold, facing north This property is currently vacant and ready to move in. Location: Melbourne. Australia.

#### **INTERIOR FACILITIES**

Air-Conditioning

Balcony

Cable TV

Walk-In-Wardrobe

#### OTHER INTERIOR FEATURES

Cooker Hob/Hood

Dishwasher

Oven / Microwave