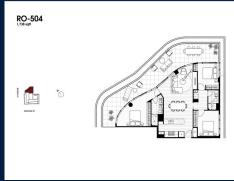

## **RESIDENTIAL - APARTMENT** 1,738SQFT (161SQM) / CALL FOR PRICE!

Roden: 3 - Bedroom

#### **RESIDENTIAL - APARTMENT**

512 - 544 SPENCER ST, WEST MELBOURNE, 3003, MELBOURNE, MELBOURNE, AUSTRALIA

**LISTING ID:** SGLD76313002 **TENURE: FREEHOLD** 

■ TITLE: N/A

SIZE BUILT-UP: 1,738SQFT (161SQM) SIZE LAND: 45,703SQFT (4,246SQM)

■ NO. OF FLOORS:

FLOOR/LEVEL: 5 - MIDDLE FLOOR

**BED ROOMS:** 3 **BATH ROOMS:** 2 **MAIDS ROOMS:** N/A ■ PARKING SPACES: N/A **CORNER LAYOUT TYPE:** 

**■ FACING:** NORTH **VIEWING: SEA VIEW** 

**■ SELLING PRICE:** 