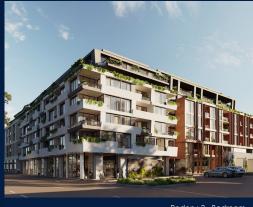

#### **RESIDENTIAL - APARTMENT**

512 - 544 SPENCER ST, WEST MELBOURNE, 3003, MELBOURNE, MELBOURNE, AUSTRALIA

**LISTING ID:** SGLD76313002 **TENURE: FREEHOLD** 

■ TITLE: N/A

SIZE BUILT-UP: 1,738SQFT (161SQM) SIZE LAND: 45,703SQFT (4,246SQM)

#### THE MARKER

Spacious 1,738sqft (161sqm), partially furnished, 3 bedroom, 2 bathroom Apartment for Sale. Completed in 2021, this middle floor corner unit is in original condition. Others: Freehold, facing north This property is currently vacant and ready to move in. Location: Melbourne. Australia.