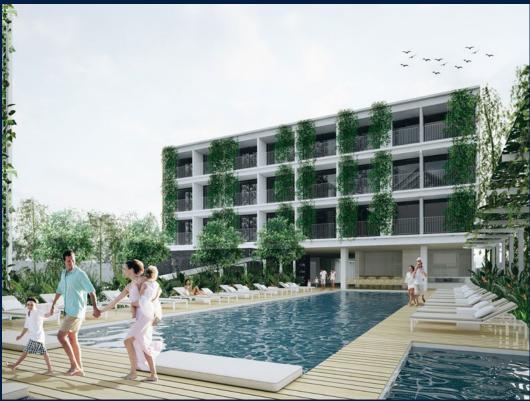

### CITADINES BERAWA BEACH BALI

Spacious 904sqft (84sqm), fully furnished, 2 bedroom, 2 bathroom Serviced Apartment for Sale. Completion in 2020, this unit is in original condition. Others: leasehold This property is currently vacant and ready to move in. Location: Bali, Indonesia.

#### **EXTERIOR FACILITIES**

24 Hours Security

Cafe

Covered Car Park

• Function Room

VISIT THIS PROPERTY AT: https://www.sophiatanproperties.com/property/SGLD76061658

L3008899K R005309D