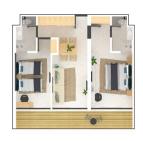

### **RESIDENTIAL - SERVICE RESIDENCE**

JALAN PEMELISAN AGUNG, TIBUBENENG, 80361, NORTH KUTA, BALI, INDONESIA

**LISTING ID:** SGLD76061658 **TENURE:** LEASEHOLD

■ TITLE: N/A

**SIZE BUILT-UP:** 904SQFT (84SQM) SIZE LAND: 1.410AC (0.571HA)

■ NO. OF FLOORS: 5

FLOOR/LEVEL: N/A - N/A

**BED ROOMS:** 2 **BATH ROOMS:** 2 **MAIDS ROOMS:** N/A ■ PARKING SPACES: N/A

**REGULAR LAYOUT TYPE:** 

**■ FACING:** N/A **VIEWING: OTHER** 

**■ SELLING PRICE:** 

### CITADINES BERAWA BEACH BALI

Spacious 904sqft (84sqm), fully furnished, 2 bedroom, 2 bathroom Serviced Apartment for Sale. Completion in 2020, this unit is in original condition. Others: leasehold This property is currently vacant and ready to move in. Location: Bali, Indonesia.