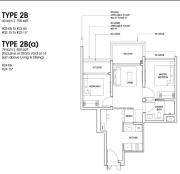

### **RESIDENTIAL - CONDOMINIUM** 700SQFT (65SQM) / CALL FOR PRICE!

2 - Bedroom

#### **RESIDENTIAL - CONDOMINIUM**

30, 32 PINE GROVE, CLEMENTI PARK, UPPER BUKIT **TIMAH, SINGAPORE 596468** 

**LISTING ID:** SGLD75492642 TENURE: LEASEHOLD 99

■ TITLE: N/A

■ SIZE BUILT-UP: 700SQFT (65SQM) SIZE LAND: 5.798AC (2.346HA)

■ NO. OF FLOORS: 24

FLOOR/LEVEL: 12 - MIDDLE FLOOR

**BED ROOMS:** 2 **BATH ROOMS: MAIDS ROOMS:** N/A ■ PARKING SPACES: N/A

**REGULAR LAYOUT TYPE:** 

**■ FACING:** N/A **VIEWING: OTHER** 

**■ SELLING PRICE:** 

**■ COMPLETION YEAR:** 

**CONDITION: ORIGINAL CONDITION FURNISHING:** PARTIALLY FURNISHED

SEP 25, 2023 **LISTING DATE:** 

#### PINETREE HILL

Condominium for Sale: Partially furnished, 2 bedroom, 1 bathroom. Completion in 2027, this unit is in original condition. Tenure: Leasehold 99 Located in Singapore's district D21 near Clementi Park, Upper Bukit Timah in the area Central West (Central region).