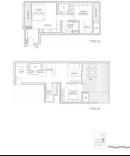

# **RESIDENTIAL - CONDOMINIUM** 710SQFT (66SQM) / CALL FOR PRICE!

+65 9144 1214

CONDITION:

FURNISHING:

LISTING DATE:

SGLD75481039 FREEHOLD N/A 710SQFT (66SQM) 35,921SQFT (3,337SQM) 10 N/A - MIDDLE FLOOR 1+1 1 N/A N/A REGULAR N/A N/A