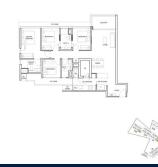

■ NO. OF FLOORS:

■ FLOOR/LEVEL: 1 - LOW FLOOR

■ BED ROOMS: 4
■ BATH ROOMS: 4
■ MAIDS ROOMS: N/A
■ PARKING SPACES: N/A
■ LAYOUT TYPE: END LOT

■ FACING: N/A
■ VIEWING: OTHER

■ SELLING PRICE: CALL FOR PRICE

**■ COMPLETION YEAR:** 202