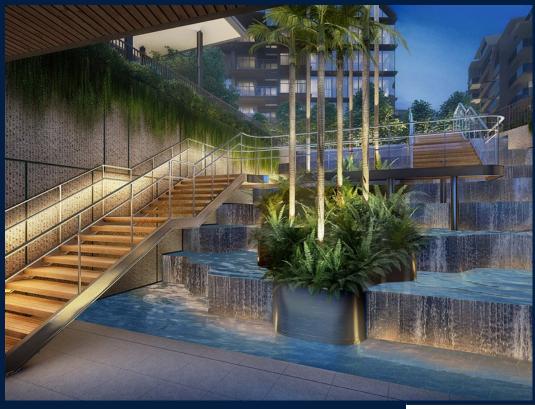

#### **TERRA HILL**

Condominium for Sale: Partially furnished, 4 bedroom, 4 bathroom. Completion in 2026, this end lot unit is in original condition. Tenure: Freehold Located in Singapore's district D05 near Buona Vista, West Coast, Clementi in the area South West (Central region).

#### **EXTERIOR FACILITIES**

24 Hours Security

Basketball Court

Clubhouse

Covered Car Park

VISIT THIS PROPERTY AT: https://www.sophiatanproperties.com/property/SGLD75272608

L3008899K R005309D