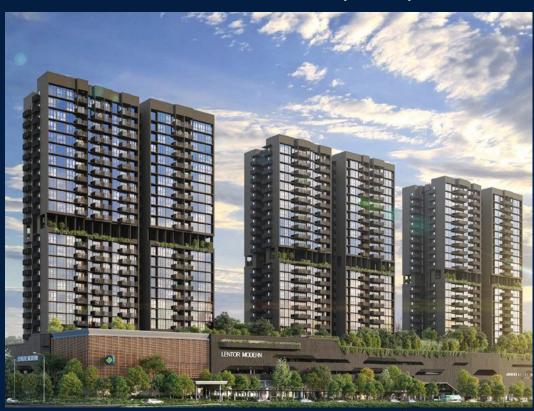

#### LENTOR MODERN

Condominium for Sale: Partially furnished, 1 bedroom, 1 bathroom. Completion in 2028, this unit is in original condition. Tenure: Leasehold 99 Located in Singapore's district D26 near Mandai, Upper Thomson in the area North (North region).

### **RESIDENTIAL - CONDOMINIUM**

LENTOR CENTRAL, MANDAI, UPPER THOMSON,

SINGAPORE 789900

■ LISTING ID: SGLD74786300 ■ TENURE: LEASEHOLD 99

■ TITLE: N/A

■ **SIZE BUILT-UP**: 527SQFT (49SQM)
■ **SIZE LAND**: 4.270AC (1.728HA)

■ NO. OF FLOORS: 25

■ FLOOR/LEVEL: 25 - HIGH FLOOR

■ BED ROOMS: 1
■ BATH ROOMS: 1
■ MAIDS ROOMS: N/A
■ PARKING SPACES: N/A

■ LAYOUT TYPE: REGULAR

■ FACING: N/A
■ VIEWING: OTHER

■ SELLING PRICE: CALL FOR PRICE