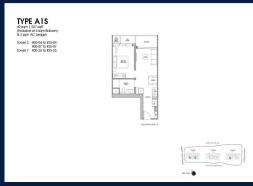

### **RESIDENTIAL - CONDOMINIUM**

LENTOR CENTRAL, MANDAI, UPPER THOMSON,

SINGAPORE 789900

■ LISTING ID: SGLD74786300 ■ TENURE: LEASEHOLD 99

■ TITLE: N/A

■ **SIZE BUILT-UP**: 527SQFT (49SQM)
■ **SIZE LAND**: 4.270AC (1.728HA)

■ NO. OF FLOORS: 25

■ FLOOR/LEVEL: 25 - HIGH FLOOR

■ BED ROOMS: 1
■ BATH ROOMS: 1
■ MAIDS ROOMS: N/A
■ PARKING SPACES: N/A

■ LAYOUT TYPE: REGULAR

■ FACING: N/A
■ VIEWING: OTHER

■ SELLING PRICE: CALL FOR PRICE