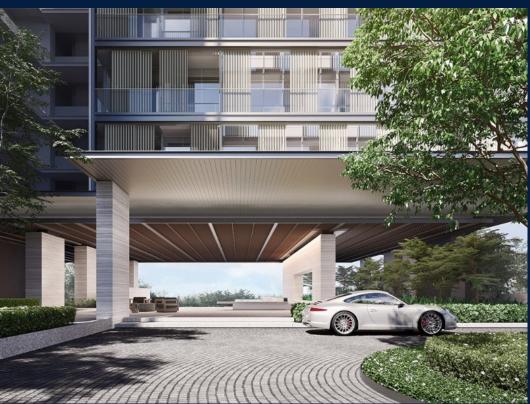

#### 19 NASSIM

Spacious 926sqft (86sqm), partially furnished, 2 bedroom, 2 bathroom Condominium for Sale. Completion in 2024, this corner unit is in original condition. Others: Leasehold 99 This property is currently vacant and ready to move in. Located in Singapore's district D10 near Tanglin, Holland in the area Tanglin (Central region).

#### **EXTERIOR FACILITIES**

24 Hours Security

Clubhouse

Covered Car Park

Jacuzzi

VISIT THIS PROPERTY AT: https://www.sophiatanproperties.com/property/SGLD74189857