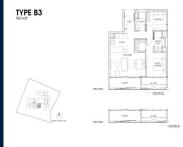

### 19, NASSIM HILL, TANGLIN, HOLLAND, SINGAPORE 258482

■ LISTING ID: SGLD74189857 ■ TENURE: LEASEHOLD 99

■ TITLE: N/A

■ **SIZE BUILT-UP**: 926SQFT (86SQM)
■ **SIZE LAND**: 1.429AC (0.578HA)

■ NO. OF FLOORS: 10 ■ FLOOR/LEVEL: N/A - N/A ■ BED ROOMS: 2

■ BATH ROOMS: 2
■ MAIDS ROOMS: N/A
■ PARKING SPACES: N/A

■ LAYOUT TYPE: CORNER
■ FACING: N/A
■ VIEWING: OTHER

■ SELLING PRICE: CALL FOR PRICE

**■ COMPLETION YEAR:** 2024

■ CONDITION: ORIGINAL CONDITION
■ FURNISHING: PARTIALLY FURNISHED

#### 19 NASSIM

Spacious 926sqft (86sqm), partially furnished, 2 bedroom, 2 bathroom Condominium for Sale. Completion in 2024, this corner unit is in original condition. Others: Leasehold 99 This property is currently vacant and ready to move in. Located in Singapore's district D10 near Tanglin, Holland in the area Tanglin (Central region).