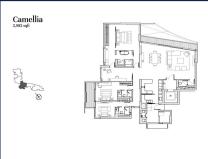

# **RESIDENTIAL - CONDOMINIUM**

11, STAMFORD ROAD, CITY HALL, CLARKE QUAY,

SINGAPORE 178884

■ LISTING ID: SGLD73105430 ■ TENURE: LEASEHOLD 99

■ TITLE: N/A

■ **SIZE BUILT-UP**: 2,982SQFT (277SQM)
■ **SIZE LAND**: 4.081AC (1.651HA)

■ NO. OF FLOORS:

■ FLOOR/LEVEL: N/A - N/A

■ BED ROOMS: 3
■ BATH ROOMS: 3
■ MAIDS ROOMS: N/A
■ PARKING SPACES: N/A

■ LAYOUT TYPE: REGULAR

■ FACING: N/A
■ VIEWING: N/A

■ SELLING PRICE: CALL FOR PRICE

**■ COMPLETION YEAR:** 2015