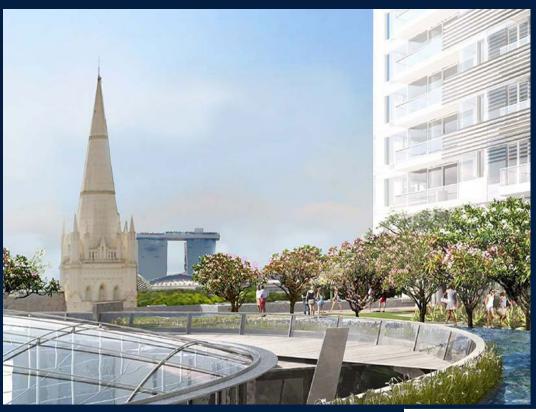

### **EDEN RESIDENCES CAPITOL**

Spacious 2,982sqft (277sqm), partially furnished, 3 bedroom, 3 bathroom Condominium for Sale. Completed in 2015, this unit is in original condition. Others: Leasehold 99 This property is currently vacant and ready to move in. Located in Singapore's district D06 near City Hall, Clarke Quay in the area City Hall (Central region).

### **EXTERIOR FACILITIES**

24 Hours Security

· Covered Car Park

Landscaped Garden

Swimming Pool

VISIT THIS PROPERTY AT: https://www.sophiatanproperties.com/property/SGLD73105430

L3008899K R005309D