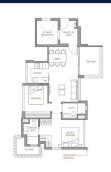

■ NO. OF FLOORS: 24

■ FLOOR/LEVEL: N/A - N/A
■ BED ROOMS: 2
■ BATH ROOMS: 2
■ MAIDS ROOMS: N/A

■ PARKING SPACES: N/A
■ LAYOUT TYPE: OTHER
■ FACING: N/A
■ VIEWING: OTHER

■ SELLING PRICE: CALL FOR PRICE

**■ COMPLETION YEAR:** 2026

#### PERFECT TEN

Condominium for Sale: Partially furnished, 2 bedroom, 2 bathroom. Completion in 2026, this unit is in original condition. Tenure: Freehold Located in Singapore's district D10 near Tanglin, Holland in the area Tanglin (Central region).