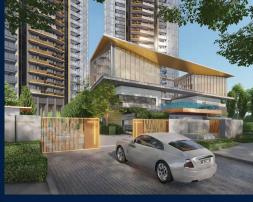

### **RESIDENTIAL - CONDOMINIUM**

321 BUKIT TIMAH ROAD, TANGLIN, HOLLAND,

**SINGAPORE 259711** 

■ LISTING ID: SGLD72638907
■ TENURE: FREEHOLD
■ TITLE: N/A

■ **SIZE BUILT-UP:** 786SQFT (73SQM)
■ **SIZE LAND:** 2.400AC (0.971HA)

#### PERFECT TEN

Condominium for Sale: Partially furnished, 2 bedroom, 2 bathroom. Completion in 2026, this unit is in original condition. Tenure: Freehold Located in Singapore's district D10 near Tanglin, Holland in the area Tanglin (Central region).