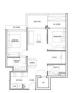

■ NO. OF FLOORS:

■ FLOOR/LEVEL: 4 - HIGH FLOOR

■ BED ROOMS: 2+1
■ BATH ROOMS: 2
■ MAIDS ROOMS: N/A
■ PARKING SPACES: N/A

■ LAYOUT TYPE: REGULAR

■ FACING: N/A
■ VIEWING: OTHER

■ SELLING PRICE: CALL FOR PRICE