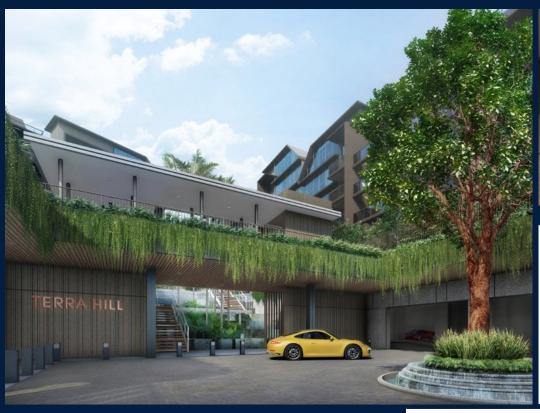

#### **TERRA HILL**

Condominium for Sale: Partially furnished, 2 bedroom, 2 bathroom. Completion in 2026, this unit is in original condition. Tenure: Freehold Located in Singapore's district D05 near Buona Vista, West Coast, Clementi in the area South West (Central region).

#### **EXTERIOR FACILITIES**

24 Hours Security

Basketball Court

Clubhouse

Covered Car Park

**Huttons**®

VISIT THIS PROPERTY AT: https://www.sophiatanproperties.com/property/SGLD72225747