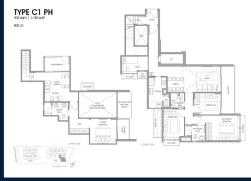

# RESIDENTIAL - CONDOMINIUM 1,185SQFT (110SQM) / CALL FOR PRICE!

4 - Bedroom Premium Penthouse (Dual-Key)

■ NO. OF FLOORS:

■ FLOOR/LEVEL: 5 - PENTHOUSE

■ BED ROOMS: 4+1
■ BATH ROOMS: 4
■ MAIDS ROOMS: N/A
■ PARKING SPACES: N/A

**■ LAYOUT TYPE**: REGULAR

■ FACING: N/A
■ VIEWING: OTHER

■ SELLING PRICE: CALL FOR PRICE