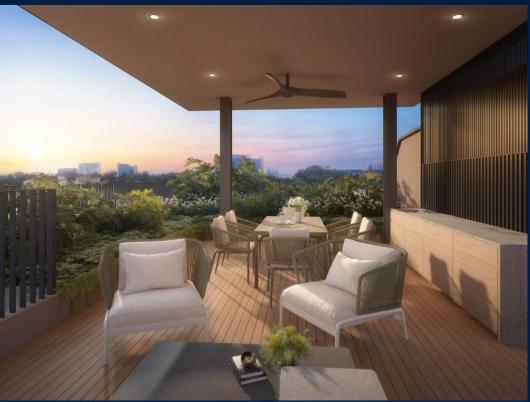

#### THE HILLSHORE

Spacious 1,185sqft (110sqm), partially furnished, 4 bedroom, 4 bathroom Condominium for Sale. Completion in 2027, this penthouse unit is in original condition. Others: freehold, 1 other room(s)Located in Singapore's district D05 near Buona Vista, West Coast, Clementi in the area South West (Central region).

#### **INTERIOR FACILITIES**

Air-Conditioning

Balcony

Bombshelter

Roof Terrace

Walk-In-Wardrobe