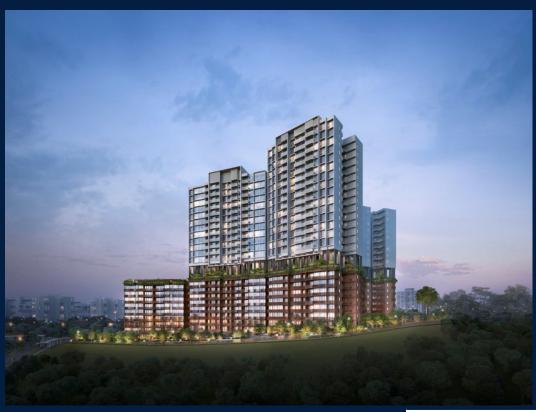

### **RESIDENTIAL - CONDOMINIUM**

37 LENTOR HILLS ROAD, MANDAI, UPPER THOMSON, **SINGAPORE 788892** 

**LISTING ID:** SGLD71620825 **TENURE:** LEASEHOLD 99

N/A TITLE:

SIZE BUILT-UP: 592SQFT (55SQM) SIZE LAND: 4.235AC (1.714HA)

#### **LENTOR HILLS RESIDENCES**

Condominium for Sale: Partially furnished, 1 bedroom, 1 bathroom. Completion in 2028, this low floor unit is in original condition. Tenure: Leasehold 99 Located in Singapore's district D26 near Mandai, Upper Thomson in the area North (North region).