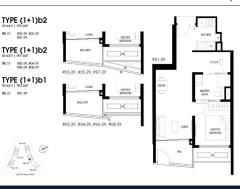

■ NO. OF FLOORS:

FLOOR/LEVEL: 134 - MIDDLE FLOOR

**BED ROOMS:** 1+1 **BATH ROOMS:** N/A **MAIDS ROOMS:** ■ PARKING SPACES: N/A

**REGULAR** LAYOUT TYPE:

**■ FACING:** N/A **VIEWING: OTHER** 

**■ SELLING PRICE:** 

#### **LENTOR HILLS RESIDENCES**

Condominium for Sale: Partially furnished, 1 bedroom, 1 bathroom. Completion in 2028, this low floor unit is in original condition. Tenure: Leasehold 99 Located in Singapore's district D26 near Mandai, Upper Thomson in the area North (North region).