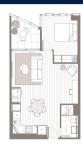

# **RESIDENTIAL - APARTMENT** 678SQFT (63SQM) / CALL FOR PRICE!

1 - Bedroom + Study

TYPE A9

■ NO. OF FLOORS: 27

FLOOR/LEVEL: N/A - MIDDLE FLOOR

**BED ROOMS:** 1+1 **BATH ROOMS: MAIDS ROOMS:** N/A ■ PARKING SPACES: N/A

**INTERMEDIATE** LAYOUT TYPE:

**■ FACING:** N/A **VIEWING: OTHER** 

**■ SELLING PRICE:** 