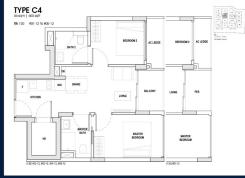

# **RESIDENTIAL - CONDOMINIUM** 603SQFT (56SQM) / CALL FOR PRICE!

2 - Bedroom Premium

### **RESIDENTIAL - CONDOMINIUM**

130 SOPHIA ROAD, ORCHARD, RIVER VALLEY,

**SINGAPORE 228184** 

**LISTING ID:** SGLD71044460 **TENURE: FREEHOLD** 

TITLE: N/A

**SIZE BUILT-UP:** 603SQFT (56SQM) SIZE LAND: 23,828SQFT (2,214SQM)

■ NO. OF FLOORS:

FLOOR/LEVEL: N/A - N/A

**BED ROOMS: BATH ROOMS:** 2 **MAIDS ROOMS:** N/A

■ PARKING SPACES: N/A

**REGULAR LAYOUT TYPE:** 

**■ FACING:** N/A **VIEWING: OTHER** 

**■ SELLING PRICE:** 

**■ COMPLETION YEAR:** 