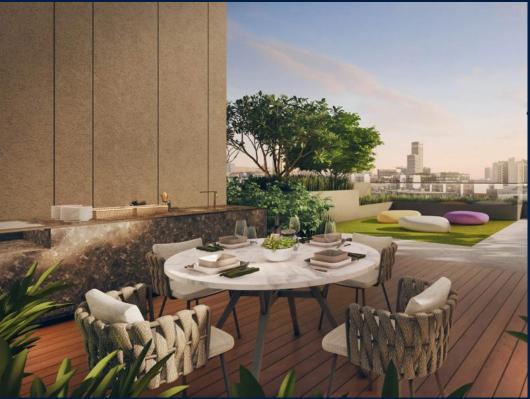

#### **ORCHARD SOPHIA**

Condominium for Sale: Partially furnished, 2 bedroom, 2 bathroom. Completion in 2027, this unit is in original condition. Tenure: Freehold Located in Singapore's district D09 near Orchard, River Valley in the area Orchard (Central region).

#### **INTERIOR FACILITIES**

Air-Conditioning

Balcony

Bombshelter

#### **EXTERIOR FACILITIES**

24 Hours Security

· Covered Car Park

QRgeodéound o

Scan QR Code Call for Viewing

+65-91441214

Library / Reading Room

• Lounge