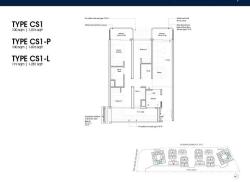

#### **RESIDENTIAL - CONDOMINIUM**

**HARBOURFRONT AVENUE, SINGAPORE 097993** 

■ LISTING ID: SGLD69351398 ■ TENURE: LEASEHOLD 99

■ TITLE: N/A

■ SIZE BUILT-UP: 1,076SQFT (100SQM)
■ SIZE LAND: 6.526AC (2.641HA)

■ **NO. OF FLOORS**: 10

■ FLOOR/LEVEL: 4 - MIDDLE FLOOR

■ BED ROOMS: 3+1
■ BATH ROOMS: 2
■ MAIDS ROOMS: N/A
■ PARKING SPACES: N/A
■ LAYOUT TYPE: OTHER
■ FACING: N/A
■ VIEWING: OTHER

■ SELLING PRICE: CALL FOR PRICE