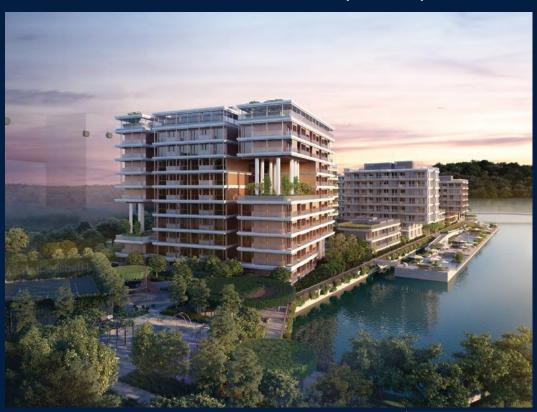

#### THE REEF AT KING'S DOCK

Condominium for Sale: Partially furnished, 3 bedroom, 2 bathroom + study. Completed in 2025, this unit is in original condition. Tenure: Leasehold 99 Located in Singapore's district D04 near Harbourfront, Telok Blangah in the area Keppel (Central region).

#### **EXTERIOR FACILITIES**

24 Hours Security

Clubhouse

Covered Car Park

Jacuzzi

VISIT THIS PROPERTY AT: https://www.sophiatanproperties.com/property/SGLD69351398

L3008899K R005309D