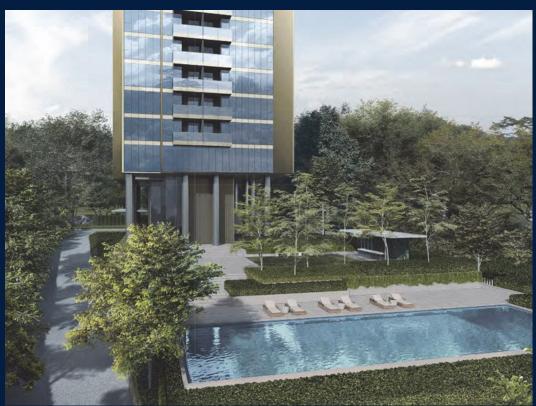

#### **CUSCADEN RESERVE**

Spacious 926sqft (86sqm), partially furnished, 2 bedroom, 2 bathroom Condominium for Sale. Completed in 2022, this unit is in original condition. Others: Leasehold 99, 1 other room(s) This property is currently vacant and ready to move in. Located in Singapore's district D10 near Tanglin, Holland in the area Tanglin (Central region).

#### **EXTERIOR FACILITIES**

24 Hours Security

Clubhouse

Covered Car Park

Lounge

VISIT THIS PROPERTY AT: https://www.sophiatanproperties.com/property/SGLD69218684

**■ FACING:** 

L3008899K R005309D