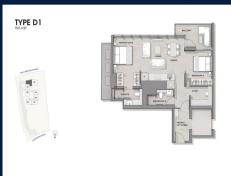

# **RESIDENTIAL - CONDOMINIUM** 926SQFT (86SQM) / CALL FOR PRICE!

2 - Bedroom + Study

### **RESIDENTIAL - CONDOMINIUM**

**8 CUSCADEN ROAD, SINGAPORE 249732** 

**LISTING ID:** SGLD69218684 TENURE: LEASEHOLD 99

■ TITLE: N/A

SIZE BUILT-UP: 926SQFT (86SQM) SIZE LAND: 1.414AC (0.572HA)

■ NO. OF FLOORS: 28 FLOOR/LEVEL: N/A - N/A **BED ROOMS:** 2+1 **BATH ROOMS:** 2 N/A **MAIDS ROOMS:** ■ PARKING SPACES: N/A **OTHER LAYOUT TYPE:** 