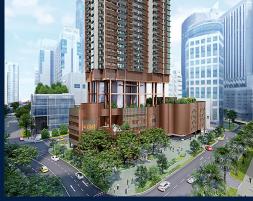

# **RESIDENTIAL - CONDOMINIUM**

ONE BERNAM, 1, BERNAM ST, CHINATOWN, **TANJONG PAGAR, SINGAPORE 078852** 

**LISTING ID:** SGLD69068818 **TENURE: LEASEHOLD 99** 

■ TITLE: N/A

■ SIZE BUILT-UP: 4,306SQFT (400SQM) SIZE LAND: 37,525SQFT (3,486SQM)

#### **ONE BERNAM**

Condominium for Sale: Partially furnished, 5 bedroom, 4 bathroom. Completed in 2026, this penthouse unit is in original condition. Tenure: Leasehold 99 Located in Singapore's district D02 near Chinatown, Tanjong Pagar in the area CBD (Central region).