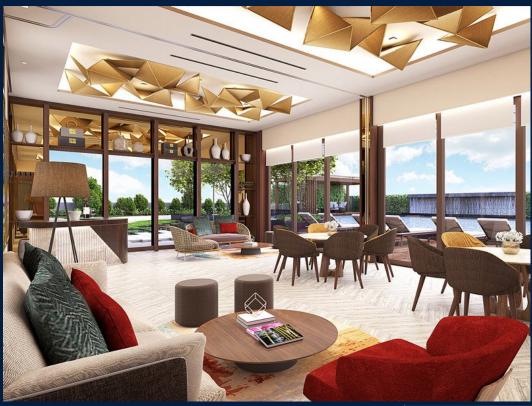

#### **INTERIOR FACILITIES**

Air-Conditioning

Balcony

Bathtub

Bombshelter

Walk-In-Wardrobe

Private Lift

#### **OTHER INTERIOR FEATURES**

Cooker Hob/Hood

Dryer

Fridge

Intercom

### **EXTERIOR FACILITIES**

24 Hours Security

Clubhouse

Covered Car Park

Function Room

VISIT THIS PROPERTY AT: https://www.sophiatanproperties.com/property/SGLD69068818

L3008899K R005309D