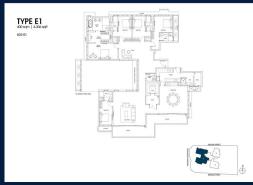

# **RESIDENTIAL - CONDOMINIUM** 4,306SQFT (400SQM) / CALL FOR PRICE!

5 - Bedroom Penthouse

# **RESIDENTIAL - CONDOMINIUM**

ONE BERNAM, 1, BERNAM ST, CHINATOWN, **TANJONG PAGAR, SINGAPORE 078852** 

**LISTING ID:** SGLD69068818 **TENURE: LEASEHOLD 99** 

■ TITLE: N/A

■ SIZE BUILT-UP: 4,306SQFT (400SQM) SIZE LAND: 37,525SQFT (3,486SQM)

■ NO. OF FLOORS:

FLOOR/LEVEL: 35 - PENTHOUSE

**BED ROOMS:** 5 **BATH ROOMS:** 4 **MAIDS ROOMS:** N/A ■ PARKING SPACES: N/A

**REGULAR LAYOUT TYPE:** 

**■ FACING:** N/A **VIEWING: OTHER** 

**■ SELLING PRICE:** 