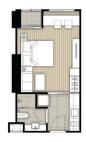

# RESIDENTIAL - CONDOMINIUM 280SQFT (26SQM) / CALL FOR PRICE!

+65 9144 1214

TYPE A1-1

1 - Bedroom Studio

SGLD68806576 FREEHOLD N/A 280SQFT (26SQM) 1.977AC (0.800HA) 36 N/A - N/A 1 1 N/A N/A N/A INTERMEDIATE N/A OTHER CALL FOR PRICE!

2022 ORIGINAL CONDITION PARTIALLY FURNISHED APR 14, 2020

SOPHIA TAN - HUTTONS ASIA PTE LTD