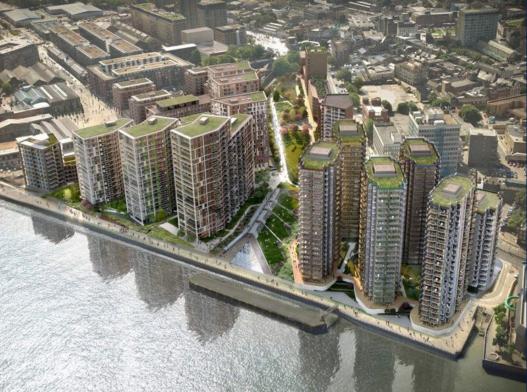

## **RESIDENTIAL - APARTMENT**

**DUKE OF WELLINGTON AVENUE, WOOLWICH, SE18** 6FR, LONDON, LONDON, UNITED KINGDOM

SGLD68024012 **LISTING ID: TENURE: LEASEHOLD 999** 

■ TITLE: N/A

■ SIZE BUILT-UP: 846SQFT (79SQM) SIZE LAND: 4.077AC (1.650HA)

### **ROYAL ARSENAL RIVERSIDE**

Apartment for Sale: Partially furnished, 2 bedroom, 2 bathroom. Completion in 2024, this unit is in original condition. Tenure: Leasehold 999