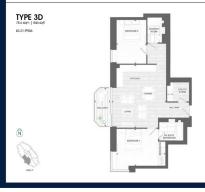

■ NO. OF FLOORS: 21

FLOOR/LEVEL: 21 - PENTHOUSE

**BED ROOMS:** 2 **BATH ROOMS:** 2 **MAIDS ROOMS:** N/A ■ PARKING SPACES: N/A

**REGULAR LAYOUT TYPE:** 

**■ FACING:** N/A **VIEWING: OTHER** 

**■ SELLING PRICE:** 