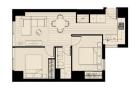

# **RESIDENTIAL - CONDOMINIUM** 624SQFT (58SQM) / CALL FOR PRICE!

TYPE 2A

Queen St

SGLD67911324 FREEHOLD N/A 624SQFT (58SQM) 7,276SQFT (676SQM) 48 40 - HIGH FLOOR 2 1 N/A N/A CORNER N/A N/A 2020

**ORIGINAL CONDITION** 

MAY 17, 2021

PARTIALLY FURNISHED