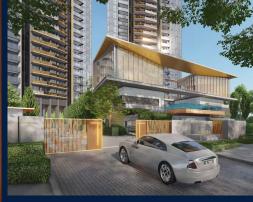

## **RESIDENTIAL - CONDOMINIUM**

321 & 323 BUKIT TIMAH ROAD, TANGLIN, HOLLAND,

**SINGAPORE 259711** 

**LISTING ID:** SGLD67845313 **TENURE: FREEHOLD** 

■ TITLE: N/A

**SIZE BUILT-UP:** 1,281SQFT (119SQM) SIZE LAND: 2.400AC (0.971HA)

#### **PERFECT TEN**

Condominium for Sale: Partially furnished, 3 bedroom, 3 bathroom. Completion in 2026, this unit is in original condition. Tenure: Freehold Located in Singapore's district D10 near Tanglin, Holland in the area Tanglin (Central region).

#### **EXTERIOR FACILITIES**

24 Hours Security

Clubhouse

Covered Car Park

Function Room

VISIT THIS PROPERTY AT: https://www.sophiatanproperties.com/property/SGLD67845313

L3008899K R005309D