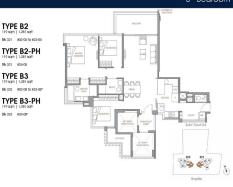

# **RESIDENTIAL - CONDOMINIUM** 1,281SQFT (119SQM) / CALL FOR PRICE!

3 - Bedroom

■ NO. OF FLOORS: 24 FLOOR/LEVEL: N/A - N/A **BED ROOMS:** 3+1 **BATH ROOMS:** 3 N/A **MAIDS ROOMS:** ■ PARKING SPACES: N/A **OTHER LAYOUT TYPE:** 

**■ FACING:** N/A **VIEWING: OTHER** 

**■ SELLING PRICE:** 