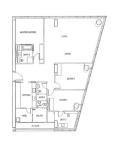

# RESIDENTIAL - CONDOMINIUM 2,207SQFT (205SQM) / CALL FOR PRICE!

3 - Bedroom

TYPE C14

# **RESIDENTIAL - CONDOMINIUM**

REFLECTIONS AT KEPPEL BAY, 1, KEPPEL BAY VIEW, HARBOURFRONT, TELOK BLANGAH,

■ LISTING ID: SGLD67064032 ■ TENURE: LEASEHOLD 99

■ TITLE: N/A

■ **SIZE BUILT-UP**: 2,207SQFT (205SQM)
■ **SIZE LAND**: 20.757AC (8.400HA)

■ NO. OF FLOORS: N/A

■ FLOOR/LEVEL: N/A - HIGH FLOOR

■ BED ROOMS: 3+1
■ BATH ROOMS: 2
■ MAIDS ROOMS: N/A
■ PARKING SPACES: N/A

■ LAYOUT TYPE: REGULAR

■ FACING: N/A
■ VIEWING: OTHER

■ SELLING PRICE: CALL FOR PRICE