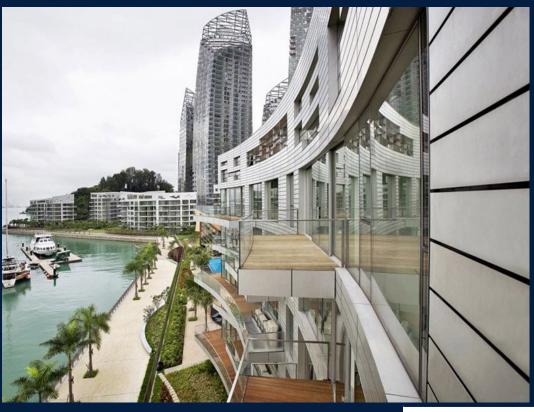

# **RESIDENTIAL - CONDOMINIUM**

REFLECTIONS AT KEPPEL BAY, 1, KEPPEL BAY VIEW, HARBOURFRONT, TELOK BLANGAH,

■ LISTING ID: SGLD67064032 ■ TENURE: LEASEHOLD 99

■ TITLE: N/A

■ **SIZE BUILT-UP**: 2,207SQFT (205SQM)
■ **SIZE LAND**: 20.757AC (8.400HA)

### **REFLECTIONS AT KEPPEL BAY**

Spacious 2,207sqft (205sqm), partially furnished, 3 bedroom, 2 bathroom Condominium for Sale. Completed in 2011, this high floor unit is in original condition. Others: Leasehold 99, 1 other room(s) This property is currently vacant and ready to move in. Located in Singapore's district D04 near Harbourfront, Telok Blangah in the area Keppel (Central region).