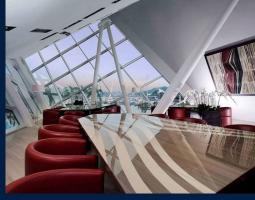

### **REFLECTIONS AT KEPPEL BAY**

Spacious 2,207sqft (205sqm), partially furnished, 3 bedroom, 2 bathroom Condominium for Sale. Completed in 2011, this high floor unit is in original condition. Others: Leasehold 99, 1 other room(s) This property is currently vacant and ready to move in. Located in Singapore's district D04 near Harbourfront, Telok Blangah in the area Keppel (Central region).

#### **INTERIOR FACILITIES**

Air-ConditioningBalcony

#### **OTHER INTERIOR FEATURES**

Cooker Hob/HoodIntercom

Water Heater

### **EXTERIOR FACILITIES**

24 Hours SecurityClubhouse

Covered Car Park

Jacuzzi

VISIT THIS PROPERTY AT: https://www.sophiatanproperties.com/property/SGLD67064032

L3008899K R005309D