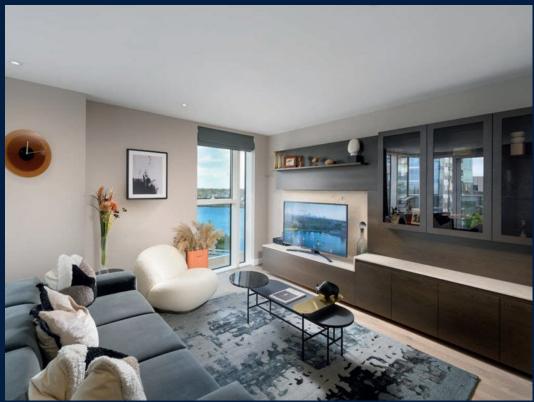

#### **WOODBERRY DOWN**

Apartment for Sale: Partially furnished, 1 bedroom, 1 bathroom. Completion in 2035, this middle floor unit is in original condition. Tenure: Leasehold 999

#### **INTERIOR FACILITIES**

Air-Conditioning

Balcony

Bathtub

Cable TV

Internet Connection

### **OTHER INTERIOR FEATURES**

Cooker Hob/Hood

Dishwasher

Dryer

Fridge

# **EXTERIOR FACILITIES**

24 Hours Security

• Landscaped Garden

Lounge

Swimming Pool

VISIT THIS PROPERTY AT: https://www.sophiatanproperties.com/property/SGLD66073195

L3008899K R005309D