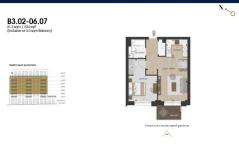

# **RESIDENTIAL - APARTMENT**

FINSBURY PARK, N4 2BA, LONDON, LONDON,

**UNITED KINGDOM** 

**LISTING ID:** SGLD66073195 **TENURE:** LEASEHOLD 999

N/A TITLE:

**SIZE BUILT-UP:** 554SQFT (51SQM) SIZE LAND: 5.946AC (2.406HA)

■ NO. OF FLOORS:

FLOOR/LEVEL: 5 - MIDDLE FLOOR

**BED ROOMS: BATH ROOMS:** 

**MAIDS ROOMS:** N/A ■ PARKING SPACES: N/A

**REGULAR** LAYOUT TYPE: **■ FACING:** 

**VIEWING:** PARK / GREENERY VIEW

**■ SELLING PRICE:** 