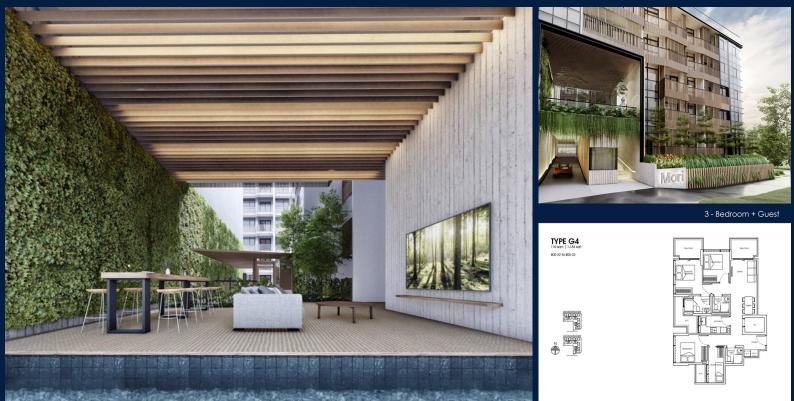

## **RESIDENTIAL - CONDOMINIUM**

223A, GUILLEMARD ROAD, EUNOS, GEYLANG, PAYA **LEBAR, SINGAPORE 399738** 

LISTING ID: TENURE: TITLE: SIZE BUILT-UP: SIZE LAND: NO. OF FLOORS: FLOOR/LEVEL: BED ROOMS: BATH ROOMS: MAIDS ROOMS: PARKING SPACES: LAYOUT TYPE: FACING: VIEWING:

SELLING PRICE:

CONDITION:

FURNISHING:

LISTING DATE:

COMPLETION YEAR:

SGLD65515228 FREEHOLD N/A 1,184SQFT (110SQM) 37,131SQFT (3,450SQM) 8 4 - MIDDLE FLOOR 3+1 3 N/A N/A REGULAR N/A OTHER 2026

ORIGINAL CONDITION PARTIALLY FURNISHED JUL 26, 2023

### MORI

Condominium for Sale: Partially furnished, 3 bedroom, 3 bathroom. Completion in 2026, this unit is in original condition. Tenure: Freehold Located in Singapore's district D14 near Eunos, Geylang, Paya Lebar in the area Eunos (Central region).