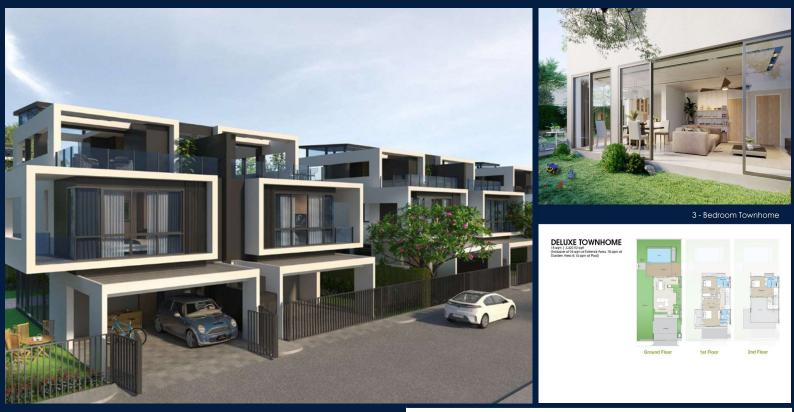

## **RESIDENTIAL - TOWN HOUSE**

390/1 TAMBON CHOENG THALE, THALANG DISTRICT, 83110, PHUKET, PHUKET, THAILAND

LISTING ID: TENURE: TITLE: SIZE BUILT-UP: SIZE LAND: ■ NO. OF FLOORS: FLOOR/LEVEL: BED ROOMS: BATH ROOMS: MAIDS ROOMS: PARKING SPACES: LAYOUT TYPE: FACING: VIEWING: SELLING PRICE:

**COMPLETION YEAR:** 

**CONDITION:** 

FURNISHING:

LISTING DATE:

SGLD65174616 FREEHOLD N/A 3,423SQFT (318SQM) 2.372AC (0.960HA) 3 N/A - N/A 3 3 N/A N/A REGULAR N/A OTHER 2027

**ORIGINAL CONDITION** PARTIALLY FURNISHED NOV 02, 2022

#### **LAGUNA PARK 2**

Townhome for Sale: Partially furnished, 3 bedroom, 3 bathroom. Completion in 2027, this unit is in original condition. Tenure: Freehold