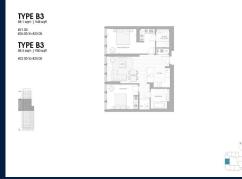

■ NO. OF FLOORS: 41

FLOOR/LEVEL: 26 - HIGH FLOOR

**BED ROOMS:** 2 **BATH ROOMS:** 2 **MAIDS ROOMS:** N/A ■ PARKING SPACES: N/A

**REGULAR** LAYOUT TYPE: **■ FACING: WEST VIEWING: CITY VIEW** 

**■ SELLING PRICE:** 