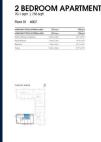

# **RESIDENTIAL - APARTMENT** 755SQFT (70SQM) / CALL FOR PRICE!

SIZE LAND: N/A ■ NO. OF FLOORS: 13

N/A - LOW FLOOR FLOOR/LEVEL:

**BED ROOMS: BATH ROOMS:** 2 **MAIDS ROOMS:** N/A ■ PARKING SPACES: N/A **LAYOUT TYPE:** N/A **■ FACING:** 

**VIEWING:** PARK / GREENERY VIEW