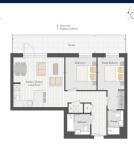

# **RESIDENTIAL - APARTMENT** 755SQFT (70SQM) / CALL FOR PRICE!

SIZE LAND: N/A ■ NO. OF FLOORS: 13

N/A - LOW FLOOR FLOOR/LEVEL:

**BED ROOMS: BATH ROOMS:** 2 **MAIDS ROOMS:** N/A ■ PARKING SPACES: N/A **LAYOUT TYPE:** N/A **■ FACING:** 

**VIEWING:** PARK / GREENERY VIEW