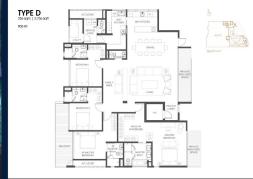

#### **RESIDENTIAL - APARTMENT**

THE GIVERNY RESIDENCES, 6, ROBIN DRIVE, **TANGLIN, HOLLAND, SINGAPORE 259035** 

**LISTING ID:** SGLD63942523 TENURE: **FREEHOLD** 

■ TITLE: N/A

■ SIZE BUILT-UP: 2,756SQFT (256SQM) SIZE LAND: 10,245SQFT (952SQM)

■ NO. OF FLOORS:

FLOOR/LEVEL: 3 - MIDDLE FLOOR

**BED ROOMS:** 4+2 **BATH ROOMS:** N/A **MAIDS ROOMS:** ■ PARKING SPACES: N/A

**REGULAR LAYOUT TYPE:** 

**■ FACING:** N/A **VIEWING: OTHER** 

**■ SELLING PRICE:** 

#### THE GIVERNY RESIDENCES

Apartment for Sale: Partially furnished, 4 bedroom, 6 bathroom. Completion in 2027, this middle floor unit is in original condition. Tenure: Freehold Located in Singapore's district D10 near Tanglin, Holland in the area Tanglin (Central region).