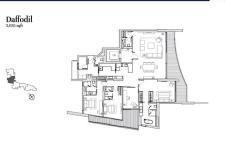

## **RESIDENTIAL - CONDOMINIUM**

11, STAMFORD ROAD, CITY HALL, CLARKE QUAY,

SINGAPORE 178884

■ LISTING ID: SGLD63154155 ■ TENURE: LEASEHOLD 99

■ TITLE: N/A

■ **SIZE BUILT-UP**: 3,035SQFT (282SQM) ■ **SIZE LAND**: 4.081AC (1.651HA)

■ NO. OF FLOORS:

■ FLOOR/LEVEL: N/A - N/A
■ BED ROOMS: 3+1
■ BATH ROOMS: 3
■ MAIDS ROOMS: N/A
■ PARKING SPACES: N/A

■ LAYOUT TYPE: REGULAR

■ FACING: N/A
■ VIEWING: N/A

■ SELLING PRICE: CALL FOR PRICE

**■ COMPLETION YEAR:** 2015