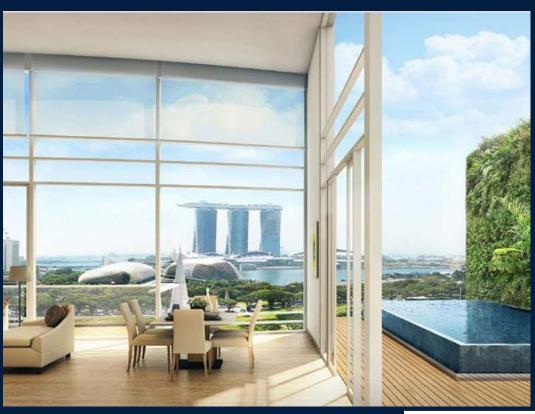

### **EDEN RESIDENCES CAPITOL**

Spacious 3,035sqft (282sqm), partially furnished, 3 bedroom, 3 bathroom Condominium for Sale. Completed in 2015, this unit is in original condition. Others: Leasehold 99, 1 other room(s) This property is currently vacant and ready to move in. Located in Singapore's district D06 near City Hall, Clarke Quay in the area City Hall (Central region).

#### **EXTERIOR FACILITIES**

24 Hours Security

· Covered Car Park

Landscaped Garden

Swimming Pool

VISIT THIS PROPERTY AT: https://www.sophiatanproperties.com/property/SGLD63154155

L3008899K R005309D