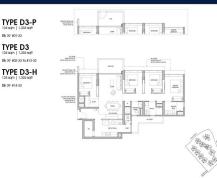

■ NO. OF FLOORS:

FLOOR/LEVEL: 10 - HIGH FLOOR

**BED ROOMS:** 4+1 **BATH ROOMS:** 3 **MAIDS ROOMS:** N/A ■ PARKING SPACES: N/A

**REGULAR LAYOUT TYPE:** 

**■ FACING:** N/A **VIEWING: OTHER** 

**■ SELLING PRICE:** 

#### **NORTH GAIA**

Executive Condo for Sale: Partially furnished, 4 bedroom, 3 bathroom. Completion in 2027, this unit is in original condition. Tenure: Leasehold 99 Located in Singapore's district D27 near Sembawang, Yishun in the area Far North (North region).