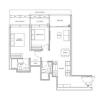

# **RESIDENTIAL - CONDOMINIUM** 818SQFT (76SQM) / CALL FOR PRICE!

2 - Bedroom Premium + Ensuite Study

TYPE BPS1 #23-04 to #28-04 #32-04 to #33-04 #35-04 to #44-04

# **RESIDENTIAL - CONDOMINIUM**

80, ANSON ROAD, CHINATOWN, TANJONG PAGAR,

**SINGAPORE 079907** 

**LISTING ID:** SGLD62340885 **TENURE: FREEHOLD** 

TITLE: N/A

SIZE BUILT-UP: 818SQFT (76SQM) SIZE LAND: 1.258AC (0.509HA)

■ NO. OF FLOORS: 45

FLOOR/LEVEL: N/A - N/A **BED ROOMS:** 2+1 **BATH ROOMS:** 2 **MAIDS ROOMS:** N/A

■ PARKING SPACES: N/A **REGULAR LAYOUT TYPE:** 

**■ FACING:** N/A **VIEWING: OTHER** 

**■ SELLING PRICE:** 