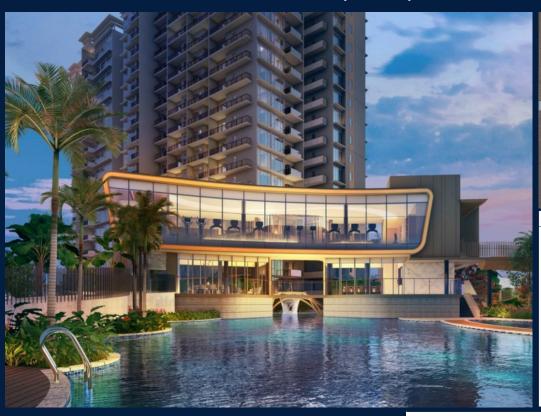

#### **GRAND DUNMAN**

Condominium for Sale: Partially furnished, 2 bedroom, 2 bathroom. Completion in 2028, this middle floor unit is in original condition. Tenure: Leasehold 99 Located in Singapore's district D15 near East Coast, Marine Parade in the area East Coast (Central region).

#### **EXTERIOR FACILITIES**

24 Hours Security

Clubhouse

Covered Car Park

Function Room

VISIT THIS PROPERTY AT: https://www.sophiatanproperties.com/property/SGLD60981615

L3008899K R005309D