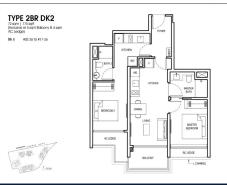

■ NO. OF FLOORS: 18

10 - MIDDLE FLOOR FLOOR/LEVEL:

**BED ROOMS:** 2 **BATH ROOMS:** 2 **MAIDS ROOMS:** N/A ■ PARKING SPACES: N/A

**REGULAR LAYOUT TYPE:** 

**■ FACING:** N/A **VIEWING: OTHER** 

**■ SELLING PRICE:** 

#### **GRAND DUNMAN**

Condominium for Sale: Partially furnished, 2 bedroom, 2 bathroom. Completion in 2028, this middle floor unit is in original condition. Tenure: Leasehold 99 Located in Singapore's district D15 near East Coast, Marine Parade in the area East Coast (Central region).