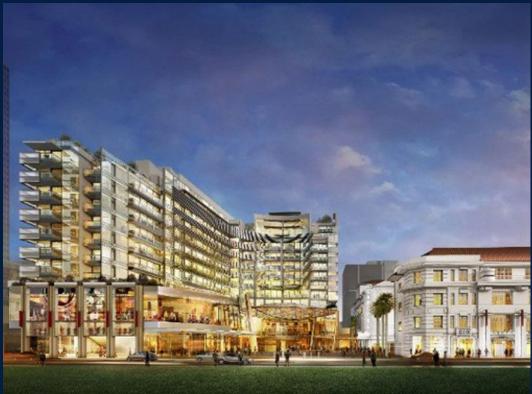

### **EDEN RESIDENCES CAPITOL**

Spacious 3,380sqft (314sqm), partially furnished, 3 bedroom, 3 bathroom Condominium for Sale. Completed in 2015, this unit is in original condition. Others: Leasehold 99 This property is currently vacant and ready to move in. Located in Singapore's district D06 near City Hall, Clarke Quay in the area City Hall (Central region).