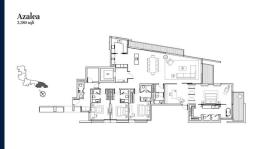

# RESIDENTIAL - CONDOMINIUM 3,380SQFT (314SQM) / CALL FOR PRICE!

3 - Bedrooi

### **RESIDENTIAL - CONDOMINIUM**

11, STAMFORD ROAD, CITY HALL, CLARKE QUAY,

SINGAPORE 178884

■ LISTING ID: SGLD60968881 ■ TENURE: LEASEHOLD 99

■ TITLE: N/A

■ **SIZE BUILT-UP**: 3,380SQFT (314SQM) ■ **SIZE LAND**: 4.081AC (1.651HA)

■ NO. OF FLOORS:

■ FLOOR/LEVEL: N/A - N/A

■ BED ROOMS: 3
■ BATH ROOMS: 3
■ MAIDS ROOMS: N/A
■ PARKING SPACES: N/A
■ LAYOUT TYPE: OTHER

■ FACING: N/A
■ VIEWING: N/A

■ SELLING PRICE: CALL FOR PRICE

**■ COMPLETION YEAR:** 2019