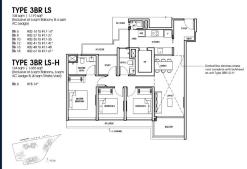

#### **RESIDENTIAL - CONDOMINIUM** FOR SALE 1,119SQFT (104SQM) / CALL FOR PRICE!

**-** +65 9144 1214

3 - Bedroom + Study (Luxury)

SGLD60418726 **LEASEHOLD 99** N/A 1,119SQFT (104SQM) 6.236AC (2.523HA) 18 14 - HIGH FLOOR 3+1 3 N/A N/A REGULAR N/A OTHER