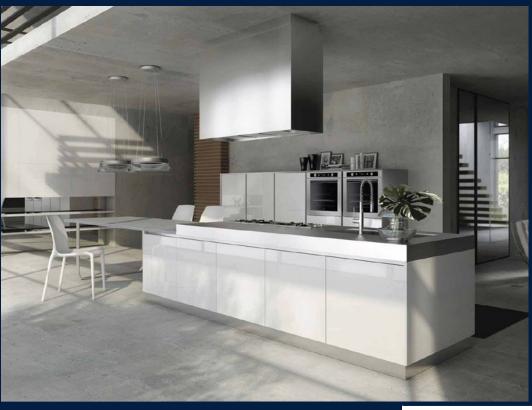

#### **26 NEWTON**

Spacious 1,539sqft (143sqm), partially furnished, 2 bedroom, 2 bathroom Condominium for Sale. Completed in 2016, this penthouse corner unit is in original condition. Others: Freehold, facing north, 1 other room(s) This property is currently vacant and ready to move in. Located in Singapore's district D11 near Newton, Novena in the area Newton (Central region).

#### **INTERIOR FACILITIES**

Air-Conditioning

Balcony

Internet Connection

Jacuzzi

Private Garden

#### **OTHER INTERIOR FEATURES**

Cooker Hob/Hood

Dishwasher

Dryer

Fridge