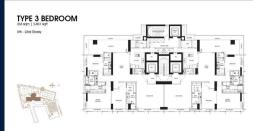

# **RESIDENTIAL - APARTMENT** 2,831SQFT (263SQM) / CALL FOR PRICE!

3 - Bedroom

#### **RESIDENTIAL - APARTMENT**

65, CAIRNHILL ROAD, ORCHARD, RIVER VALLEY,

**SINGAPORE 229721** 

**LISTING ID:** SGLD60153278 TENURE: **FREEHOLD** 

■ TITLE: N/A

■ SIZE BUILT-UP: 2.831SQFT (263SQM) SIZE LAND: 1.354AC (0.548HA)

■ NO. OF FLOORS: 36

FLOOR/LEVEL: N/A - N/A **BED ROOMS:** 3

**BATH ROOMS:** 3 N/A **MAIDS ROOMS:** ■ PARKING SPACES: N/A **OTHER LAYOUT TYPE: ■ FACING:** N/A

**VIEWING: OTHER** 

**■ SELLING PRICE:** 

**■ COMPLETION YEAR:** 