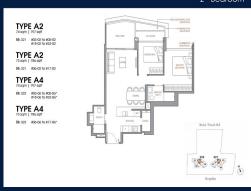

■ NO. OF FLOORS: 24 ■ FLOOR/LEVEL: N/A - N/A

■ BED ROOMS: 2
■ BATH ROOMS: 2
■ MAIDS ROOMS: N/A
■ PARKING SPACES: N/A
■ LAYOUT TYPE: OTHER

■ FACING: N/A
■ VIEWING: OTHER

■ SELLING PRICE: CALL FOR PRICE

**■ COMPLETION YEAR:** 2026

#### PERFECT TEN

Condominium for Sale: Partially furnished, 2 bedroom, 2 bathroom. Completion in 2026, this unit is in original condition. Tenure: Freehold Located in Singapore's district D10 near Tanglin, Holland in the area Tanglin (Central region).