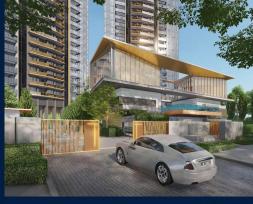

#### **RESIDENTIAL - CONDOMINIUM**

321 & 323 BUKIT TIMAH ROAD, TANGLIN, HOLLAND,

**SINGAPORE 259711** 

■ LISTING ID: SGLD60044619
■ TENURE: FREEHOLD
■ TITLE: N/A

IIILE: N/A

■ **SIZE BUILT-UP**: 797SQFT (74SQM)
■ **SIZE LAND**: 2.400AC (0.971HA)
■ **NO. OF FLOORS**: 24

#### PERFECT TEN

Condominium for Sale: Partially furnished, 2 bedroom, 2 bathroom. Completion in 2026, this unit is in original condition. Tenure: Freehold Located in Singapore's district D10 near Tanglin, Holland in the area Tanglin (Central region).