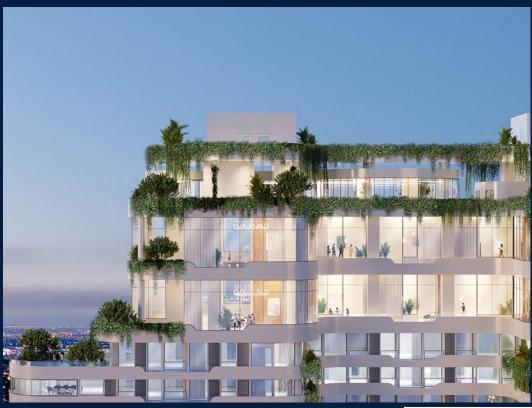

# LE CONDÉ BKK1

Condominium for Sale: Partially furnished, 5 bedroom, 7 bathroom. Completion in 2024, this penthouse unit is in original condition. Tenure: Freehold

# **RESIDENTIAL - CONDOMINIUM**

32, STREET 352, SANGKAT BOEUNG KENG KANG 1, KHAN BOEUNG KENG KANG, 12302, PHNOM PENH,

SGLD59879991 **LISTING ID:** TENURE: **FREEHOLD** 

■ TITLE: N/A

■ SIZE BUILT-UP: 9.664SQFT (898SQM) SIZE LAND: 32,604SQFT (3,029SQM)

■ NO. OF FLOORS: 43

FLOOR/LEVEL: N/A - PENTHOUSE

**BED ROOMS:** 5+1 **BATH ROOMS: MAIDS ROOMS:** ■ PARKING SPACES: N/A **OTHER** LAYOUT TYPE: **■ FACING:** N/A **VIEWING: OTHER** 

**■ SELLING PRICE:** 

**■ COMPLETION YEAR:** 2024