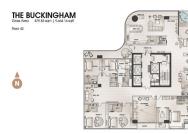

■ NO. OF FLOORS: 43

FLOOR/LEVEL: N/A - PENTHOUSE

**BED ROOMS:** 5+1 **BATH ROOMS: MAIDS ROOMS:** ■ PARKING SPACES: N/A **OTHER** LAYOUT TYPE: **■ FACING:** N/A **VIEWING: OTHER** 

**■ SELLING PRICE:** 

**■ COMPLETION YEAR:** 2024