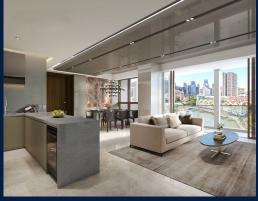

#### **CANNINGHILL PIERS**

Condominium for Sale: Partially furnished, 1 bedroom, 1 bathroom. Completed in 2027, this unit is in original condition. Tenure: Leasehold 99 Located in Singapore's district D06 near City Hall, Clarke Quay in the area City Hall (Central region).

#### **INTERIOR FACILITIES**

Air-Conditioning

#### **OTHER INTERIOR FEATURES**

- Cooker Hob/Hood
- Dryer

#### **EXTERIOR FACILITIES**

- 24 Hours Security
- Clubhouse

- Balcony
- Dishwasher
- Fridge
- Business Centre
- Covered Car Park

VISIT THIS PROPERTY AT: https://www.sophiatanproperties.com/property/SGLD59537283