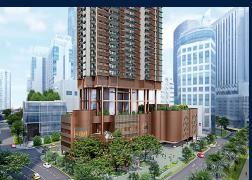

#### ONE BERNAM, 1, BERNAM ST, CHINATOWN, TANJONG PAGAR, SINGAPORE 078852

LISTING ID:
TENURE:
TITLE:
SIZE BUILT-UP:
SIZE LAND:
NO. OF FLOORS:
FLOOR/LEVEL:
BED ROOMS:
BATH ROOMS:
MAIDS ROOMS:
PARKING SPACES:
LAYOUT TYPE:
FACING:
VIEWING:
SELLING PRICE:

#### ONE BERNAM

Condominium for Sale: Partially furnished, 3 bedroom, 2 bathroom. Completed in 2026, this unit is in original condition. Tenure: Leasehold 99 Located in Singapore's district D02 near Chinatown, Tanjong Pagar in the area CBD (Central region).