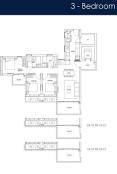

#### ONE BERNAM, 1, BERNAM ST, CHINATOWN, TANJONG PAGAR, SINGAPORE 078852

LISTING ID:
TENURE:
TITLE:
SIZE BUILT-UP:
SIZE LAND:
NO. OF FLOORS:
FLOOR/LEVEL:
BED ROOMS:
BATH ROOMS:
MAIDS ROOMS:
PARKING SPACES:
LAYOUT TYPE:
FACING:
VIEWING:
SELLING PRICE:

COMPLETION YEAR:

CONDITION:

FURNISHING:

LISTING DATE:

SGLD59291427 LEASEHOLD 99 N/A 1,421SQFT (132SQM) 37,525SQFT (3,486SQM) 35 N/A - N/A 3 2 N/A - N/A 3 2 N/A N/A OTHER N/A OTHER CALL FOR PRICE! 2026

#### ONE BERNAM

Condominium for Sale: Partially furnished, 3 bedroom, 2 bathroom. Completed in 2026, this unit is in original condition. Tenure: Leasehold 99 Located in Singapore's district D02 near Chinatown, Tanjong Pagar in the area CBD (Central region).