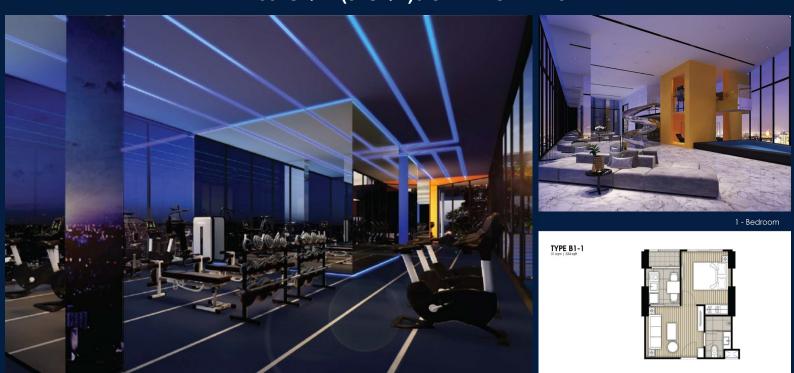

## **RESIDENTIAL - CONDOMINIUM**

RAMA IX RD, HUAI KHWANG, 10310, BANGKOK, BANGKOK, THAILAND

**LISTING ID:** SGLD59216278 **TENURE:** FREEHOLD ■ TITLE: N/A

**SIZE BUILT-UP:** 334SQFT (31SQM) SIZE LAND: 1.977AC (0.800HA)

### **IDEO RAMA 9 - ASOKE**

Partially furnished, 1 bedroom, 1 bathroom Condominium for Sale. Completion in 2022, this intermediate unit is in original condition. Others: Freehold This property is currently vacant and ready to move in. Location: Bangkok, Thailand.