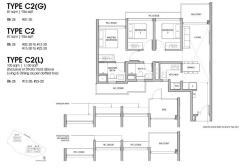

SGLD58967632 **LEASEHOLD 99** N/A 936SQFT (87SQM) 3.322AC (1.344HA) 23 N/A - N/A 3 2 N/A N/A REGULAR N/A OTHER

#### **HILLOCK GREEN**

Condominium for Sale: Partially furnished, 3 bedroom, 2 bathroom. Completion in 2028, this unit is in original condition. Tenure: Leasehold 99 Located in Singapore's district D26 near Mandai, Upper Thomson in the area North (North region).