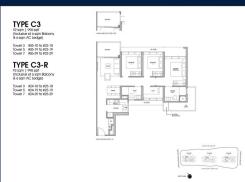

# **RESIDENTIAL - CONDOMINIUM** 990SQFT (92SQM) / CALL FOR PRICE!

3 - Bedroom + Flex

# **RESIDENTIAL - CONDOMINIUM**

LENTOR CENTRAL, MANDAI, UPPER THOMSON, **SINGAPORE 789900** 

**LISTING ID:** SGLD58735045 **TENURE: LEASEHOLD 99** 

■ TITLE: N/A

**SIZE BUILT-UP:** 990SQFT (92SQM) SIZE LAND: 4.270AC (1.728HA)

■ NO. OF FLOORS:

FLOOR/LEVEL: 24 - HIGH FLOOR

**BED ROOMS:** 3+1**BATH ROOMS:** 2 **MAIDS ROOMS:** N/A ■ PARKING SPACES: N/A **LAYOUT TYPE: END LOT** 

**■ FACING:** N/A **VIEWING: OTHER** 

**■ SELLING PRICE:** 