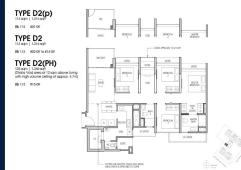

# RESIDENTIAL - EXECUTIVE CONDO 1,216SQFT (113SQM) / CALL FOR PRICE!

4 - Bedroom Deluxe + Flexi

## **RESIDENTIAL - EXECUTIVE CONDO**

115 BUKIT BATOK WEST AVE. 8, BUKIT BATOK, BUKIT PANJANG, CHOA CHU KANG, SINGAPORE

■ LISTING ID: SGLD58548804 ■ TENURE: LEASEHOLD 99

■ TITLE: N/A

■ **SIZE BUILT-UP**: 1,216SQFT (113SQM) ■ **SIZE LAND**: 3.089AC (1.250HA)

■ NO. OF FLOORS: 15

■ FLOOR/LEVEL: N/A - LOW FLOOR

■ BED ROOMS: 4+1
■ BATH ROOMS: 3
■ MAIDS ROOMS: N/A
■ PARKING SPACES: N/A

■ LAYOUT TYPE: REGULAR

■ FACING: N/A
■ VIEWING: OTHER

■ SELLING PRICE: CALL FOR PRICE