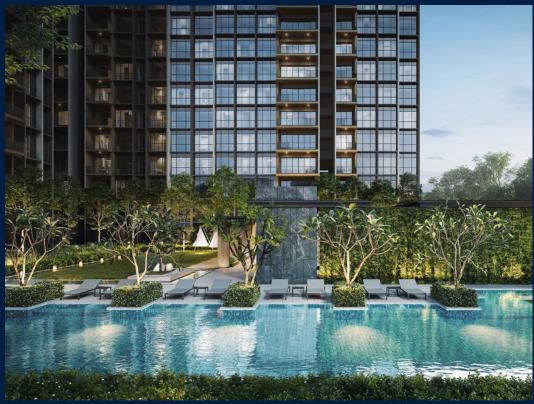

### **ALTURA**

Executive Condo for Sale: Partially furnished, 4 bedroom, 3 bathroom. Completion in 2027, this unit is in original condition. Tenure: Leasehold 99 Located in Singapore's district D23 near Bukit Batok, Bukit Panjang, Choa Chu Kang in the area North West (West region).

#### **EXTERIOR FACILITIES**

24 Hours Security

Clubhouse

Covered Car Park

• Function Room

VISIT THIS PROPERTY AT: https://www.sophiatanproperties.com/property/SGLD58548804

L3008899K R005309D