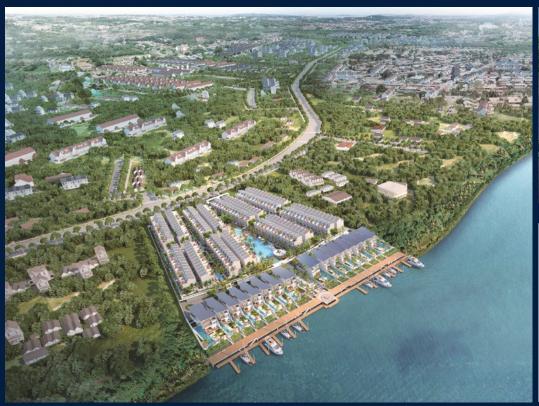

#### THE PALMS

Spacious 3,387sqft (315sqm), partially furnished, 4 bedroom, 5 bathroom Landed House for Sale. Completion in 2021, this unit is in original condition. Others: freehold This property is currently vacant and ready to move in.

#### **EXTERIOR FACILITIES**

24 Hours Security

Clubhouse

Covered Car Park

Function Room

VISIT THIS PROPERTY AT: https://www.sophiatanproperties.com/property/SGLD58464980

L3008899K R005309D